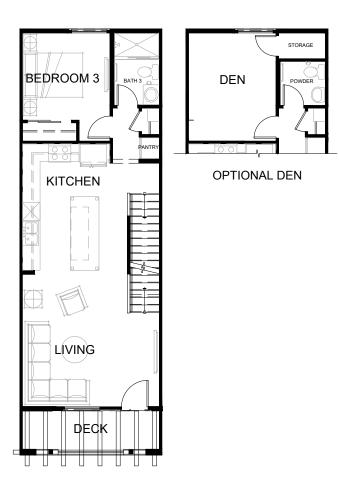

## **PLAN 4B, The Pegasus**

3 Bed

3 Bath

1,419 sq ft

2-Car Tandem Garage

FIRST FLOOR

SECOND FLOOR

THIRD FLOOR