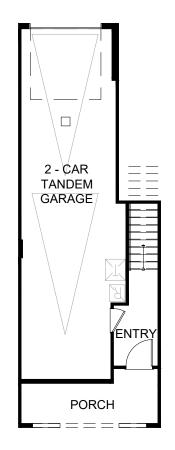

## **PLAN 4B, The Pegasus**

3 Bed

3 Bath

1,419 sq ft

2-Car Tandem Garage

FIRST FLOOR

SECOND FLOOR

THIRD FLOOR