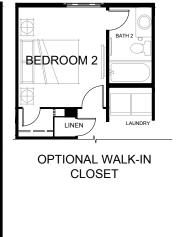

## **PLAN 4B, The Pegasus**

3 Bed

3 Bath

1,419 sq ft

2-Car Tandem Garage

FIRST FLOOR

SECOND FLOOR

THIRD FLOOR