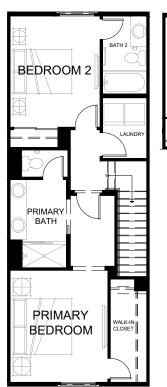

## **PLAN 4B, The Pegasus**

3 Bed

3 Bath

1,419 sq ft

2-Car Tandem Garage

FIRST FLOOR

SECOND FLOOR

THIRD FLOOR